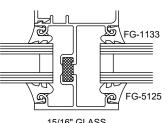

Series 6000 Thermal MultiPlane - Front Set Vertical at Operable Window - V9245

90° Outside Corner - V9211

Series 6000 Thermal MultiPlane - Front Set 90° Inside Corner - V9212

1/2" GLASS

5/16" GLASS

9/16" GLASS

3/8" GLASS

5/8" GLASS

11/16" GLASS

5 FG-1133

窗/FG-1134

3/4" GLASS

1-1/16" GLASS

Z