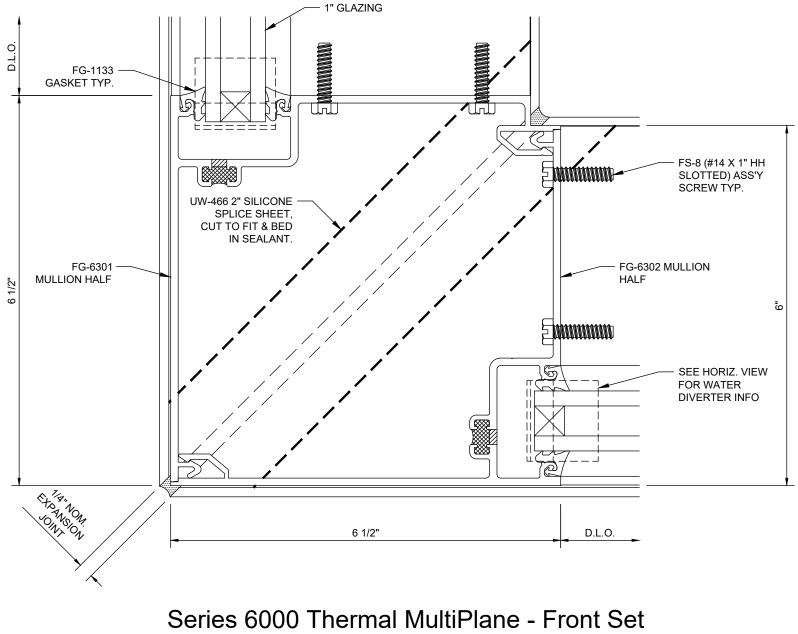

## SERIES 6000 THERMAL MULTIPLANE STOREFRONT 2" x 6" w/ 1" TYPICAL INFILL / FRONT SET

(Drawing numbers---i.e., H9201---used as CAD detail reference only)

Elevation

# Table of Contents

Series 6000 Thermal MultiPlane - Front Set 2" x 6" Storefront w/ 1" Typical Infill - Elevation

Series 6000 Thermal MultiPlane - Front Set Intermediate Horizontal - Outside Glazed - H9201