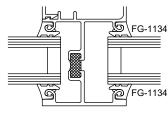

Series 6000 Thermal MultiPlane - Front Set Vertical at Operable Window - V9245

90° Outside Corner - V9211

Series 6000 Thermal MultiPlane - Front Set 90° Inside Corner - V9212

1/2" GLASS

5/16" GLASS

9/16" GLASS

3/8" GLASS

5/8" GLASS

11/16" GLASS

5 FG-1133

窗/FG-1134

3/4" GLASS

1-1/16" GLASS

Z