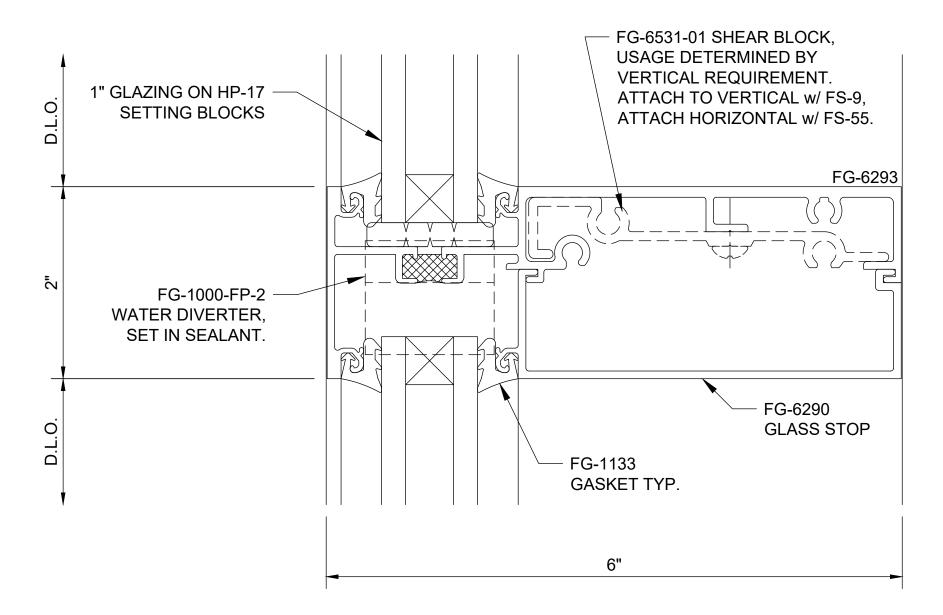

# Table of Contents

Series 6000 Thermal MultiPlane - Front Set 2" x 6" Storefront w/ 1" Typical Infill - Elevation

Series 6000 Thermal MultiPlane - Front Set Intermediate Horizontal - Outside Glazed - H9201