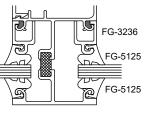

Series 6000 Thermal MultiPlane - Front Set Vertical at Operable Window - V9245

90° Outside Corner - V9211

Series 6000 Thermal MultiPlane - Front Set 90° Inside Corner - V9212

1/2" GLASS

5/16" GLASS

9/16" GLASS

3/8" GLASS

5/8" GLASS

11/16" GLASS

5 FG-1133

窗/FG-1134

3/4" GLASS

1-1/16" GLASS

Z

 $\overline{}$ 

,**F** 

7/8" GLASS

1" GLASS

1-1/8" GLASS