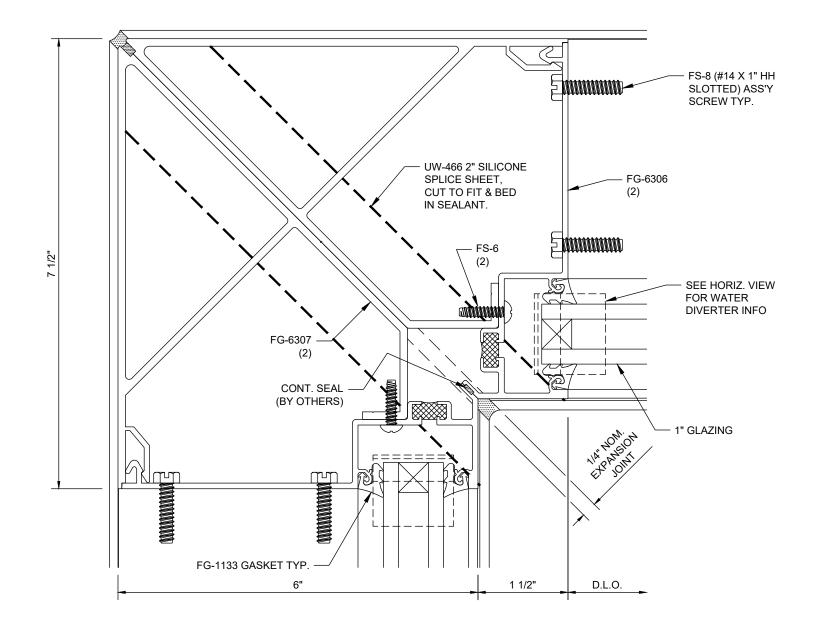

### Series 6000 Thermal MultiPlane - Front Set Subsill Splicing & End Dam Information - M9225