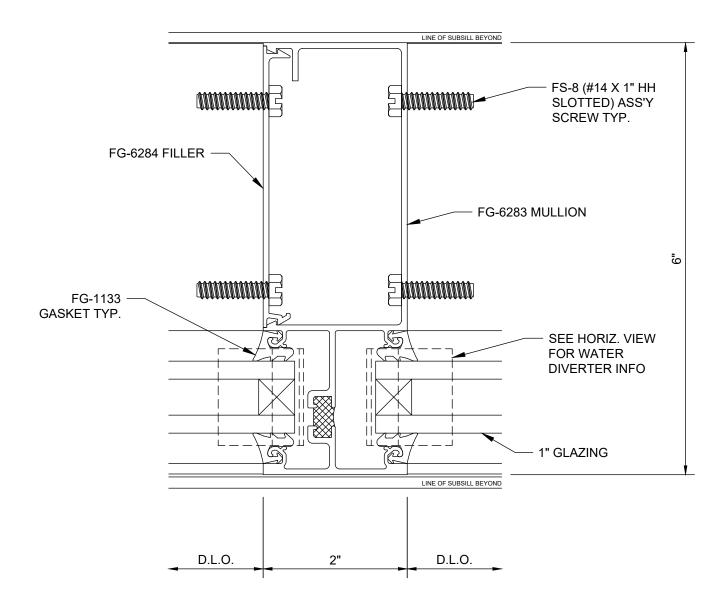

# Table of Contents

Series 6000 Thermal MultiPlane - Front Set 2" x 6" Storefront w/ 1" Typical Infill - Elevation

Series 6000 Thermal MultiPlane - Front Set Intermediate Horizontal - Outside Glazed - H9201

## Series 6000 Thermal MultiPlane - Front Set Jamb - V9202

Series 6000 Thermal MultiPlane - Front Set Heavy Vertical - V9205

Series 6000 Thermal MultiPlane - Front Set Typical Vertical - V9206

Series 6000 Thermal MultiPlane - Front Set Expansion Vertical - V9207