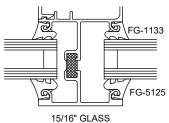

Series 6000 Thermal MultiPlane - Front Set Vertical at Operable Window - V9245

90° Outside Corner - V9211

Series 6000 Thermal MultiPlane - Front Set 90° Inside Corner - V9212

1/2" GLASS

5/16" GLASS

9/16" GLASS

3/8" GLASS

5/8" GLASS

11/16" GLASS

5 FG-1133

窗/FG-1134

3/4" GLASS

1-1/16" GLASS

Z

 $\overline{}$ 

,**F** 

7/8" GLASS

1" GLASS

1-1/8" GLASS