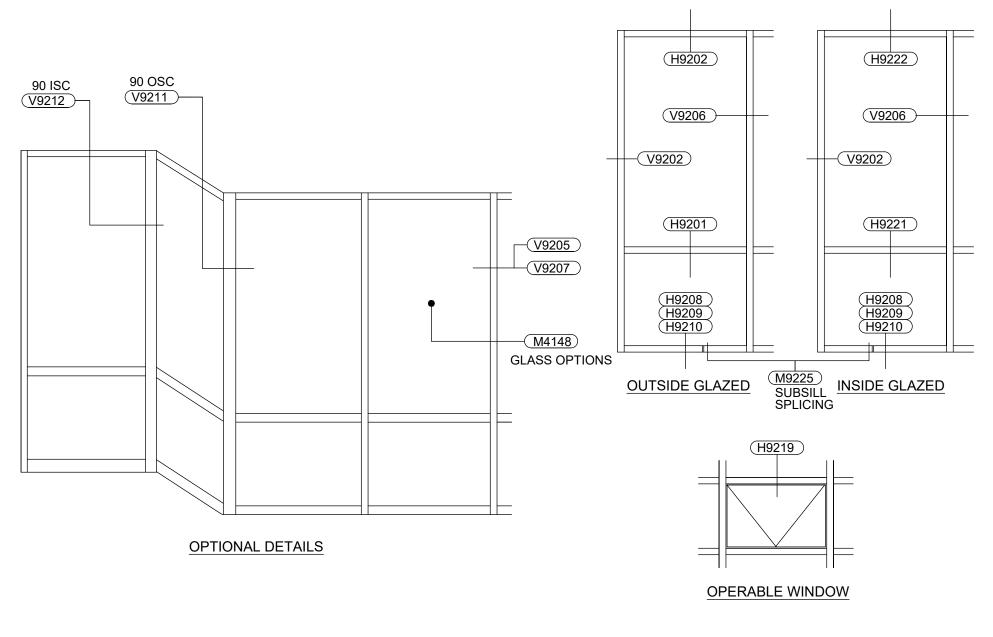

# **Oldcastle** BuildingEnvelope<sup>®</sup>

**Corner Details** 

Misc. Details

90° Outside Corner

Subsill Splicing and End Dam Info

90° Inside Corner

**Glass Options** 

V9211

V9212

M4148

M9225

1-866-Oldcastle (653-2278) - www.obe.com

## SERIES 6000 THERMAL MULTIPLANE STOREFRONT 2" x 6" w/ 1" TYPICAL INFILL / FRONT SET

(Drawing numbers---i.e., H9201---used as CAD detail reference only)

Elevation

#### **Horizontal Details**

- H9201 Intermediate Horizontal Outside Glazed
- H9202 Head Outside Glazed
- H9208 Sill Typical
- H9209 Sill Low Profile 8 p.s.f. Water
- H9210 Sill High Performance
- H9219 Horizontal at Operable Window
- H9221 Intermediate Horizontal Inside Glazed
- H9222 Head Inside Glazed

#### **Vertical Details**

- V9202 Jamb
- V9205 Heavy Vertical
- V9206 Typical Vertical
- V9207 Expansion Vertical
- V9245 Vertical at Operable Window

# Table of Contents

Series 6000 Thermal MultiPlane - Front Set 2" x 6" Storefront w/ 1" Typical Infill - Elevation

Series 6000 Thermal MultiPlane - Front Set Intermediate Horizontal - Outside Glazed - H9201

Series 6000 Thermal MultiPlane - Front Set Head - Outside Glazed - H9202

Series 6000 Thermal MultiPlane - Front Set Low Profile 8 p.s.f. Sill - H9209

Series 6000 Thermal MultiPlane - Front Set Sill - Anchored - H9210

Series 6000 Thermal MultiPlane - Front Set Horizontal at Operable Window - H9219

Series 6000 Thermal MultiPlane - Front Set Intermediate Horizontal - Inside Glazed - H9221

Series 6000 Thermal MultiPlane - Front Set Head - Inside Glazed - H9222

## Series 6000 Thermal MultiPlane - Front Set Jamb - V9202

Series 6000 Thermal MultiPlane - Front Set Heavy Vertical - V9205

Series 6000 Thermal MultiPlane - Front Set Typical Vertical - V9206

Series 6000 Thermal MultiPlane - Front Set Expansion Vertical - V9207

Series 6000 Thermal MultiPlane - Front Set Vertical at Operable Window - V9245

90° Outside Corner - V9211

Series 6000 Thermal MultiPlane - Front Set 90° Inside Corner - V9212

1/2" GLASS

5/16" GLASS

9/16" GLASS

### Series 6000 Thermal MultiPlane - Front Set Subsill Splicing & End Dam Information - M9225