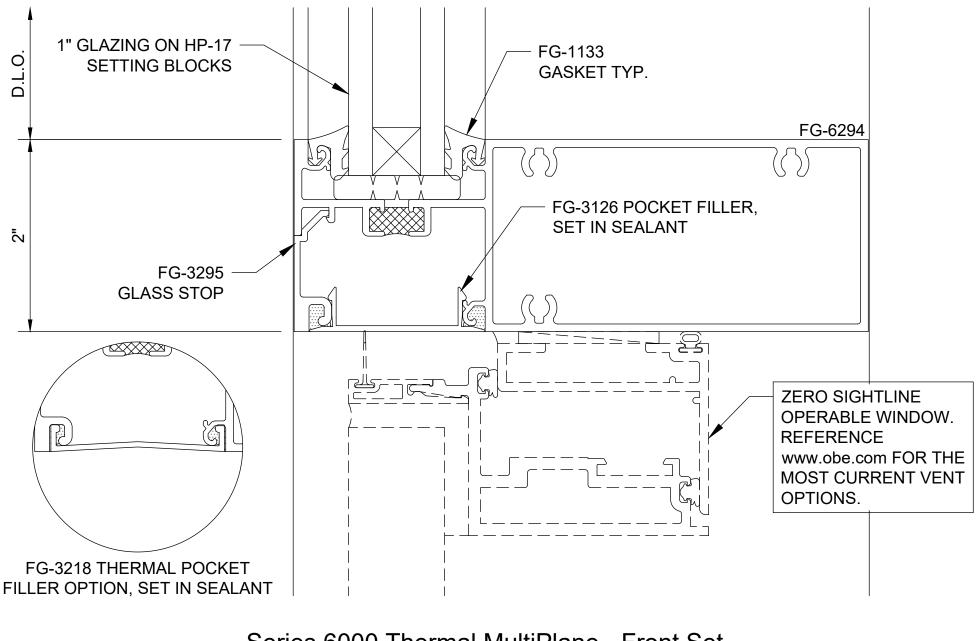

Series 6000 Thermal MultiPlane - Front Set Horizontal at Operable Window - H9219

Series 6000 Thermal MultiPlane - Front Set Intermediate Horizontal - Inside Glazed - H9221

Series 6000 Thermal MultiPlane - Front Set Head - Inside Glazed - H9222