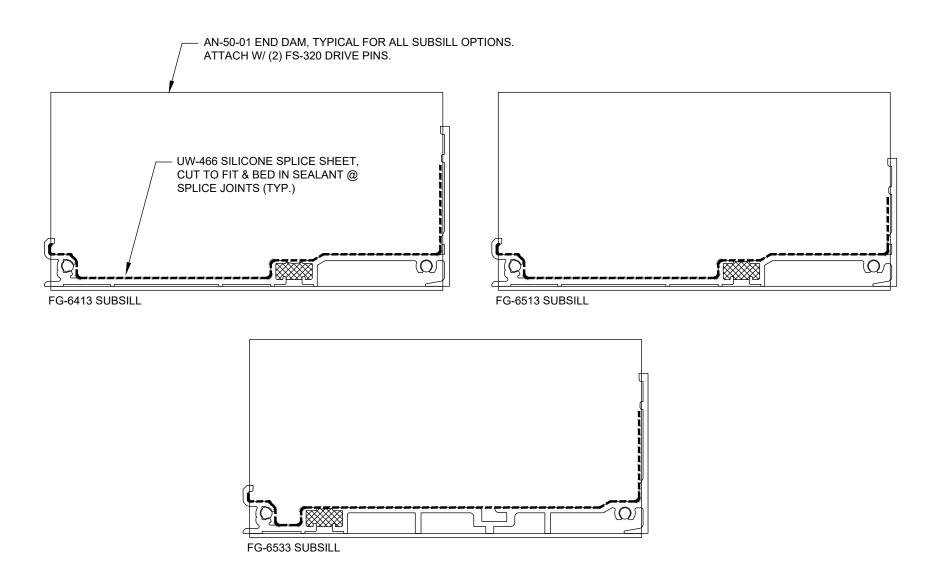

### Series 6000 Thermal MultiPlane - Front Set Subsill Splicing & End Dam Information - M9225