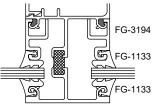

Series 6000 Thermal MultiPlane - Front Set Vertical at Operable Window - V9245

90° Outside Corner - V9211

Series 6000 Thermal MultiPlane - Front Set 90° Inside Corner - V9212

1/2" GLASS

5/16" GLASS

9/16" GLASS