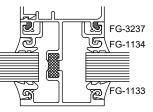

Series 6000 Thermal MultiPlane - Front Set Vertical at Operable Window - V9245

90° Outside Corner - V9211

Series 6000 Thermal MultiPlane - Front Set 90° Inside Corner - V9212

1/2" GLASS

5/16" GLASS

9/16" GLASS

3/8" GLASS

5/8" GLASS

11/16" GLASS

5 FG-1133

窗/FG-1134

3/4" GLASS

1-1/16" GLASS

Z