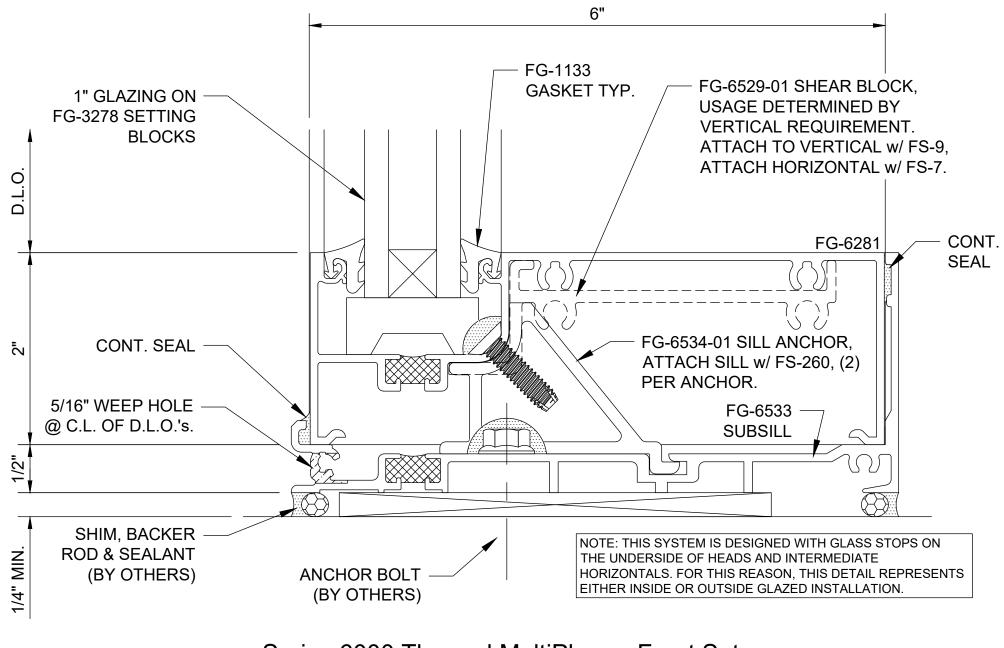

Series 6000 Thermal MultiPlane - Front Set Head - Outside Glazed - H9202

Series 6000 Thermal MultiPlane - Front Set Low Profile 8 p.s.f. Sill - H9209

Series 6000 Thermal MultiPlane - Front Set Sill - Anchored - H9210