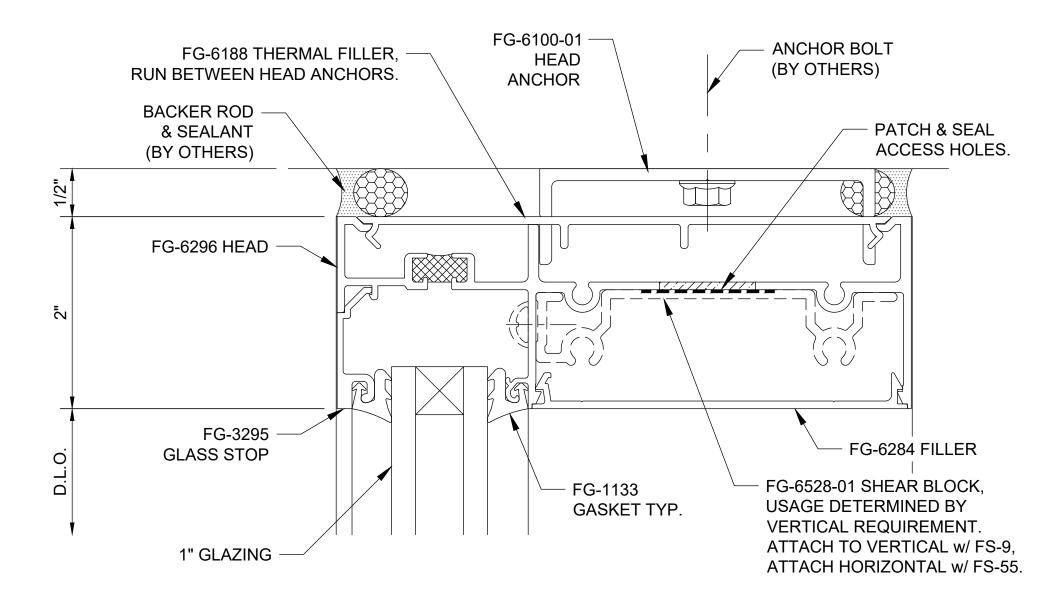

#### **Horizontal Details**

- H9201 Intermediate Horizontal Outside Glazed
- H9202 Head Outside Glazed
- H9208 Sill Typical
- H9209 Sill Low Profile 8 p.s.f. Water
- H9210 Sill High Performance
- H9219 Horizontal at Operable Window
- H9221 Intermediate Horizontal Inside Glazed
- H9222 Head Inside Glazed

Series 6000 Thermal MultiPlane - Front Set Head - Outside Glazed - H9202

Series 6000 Thermal MultiPlane - Front Set Low Profile 8 p.s.f. Sill - H9209

Series 6000 Thermal MultiPlane - Front Set Sill - Anchored - H9210

Series 6000 Thermal MultiPlane - Front Set Horizontal at Operable Window - H9219

Series 6000 Thermal MultiPlane - Front Set Intermediate Horizontal - Inside Glazed - H9221

Series 6000 Thermal MultiPlane - Front Set Head - Inside Glazed - H9222