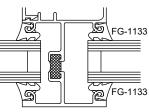

Series 6000 Thermal MultiPlane - Front Set Vertical at Operable Window - V9245

90° Outside Corner - V9211

Series 6000 Thermal MultiPlane - Front Set 90° Inside Corner - V9212

1/2" GLASS

5/16" GLASS

9/16" GLASS

3/8" GLASS

5/8" GLASS

11/16" GLASS

5 FG-1133

窗/FG-1134

3/4" GLASS

1-1/16" GLASS

Z