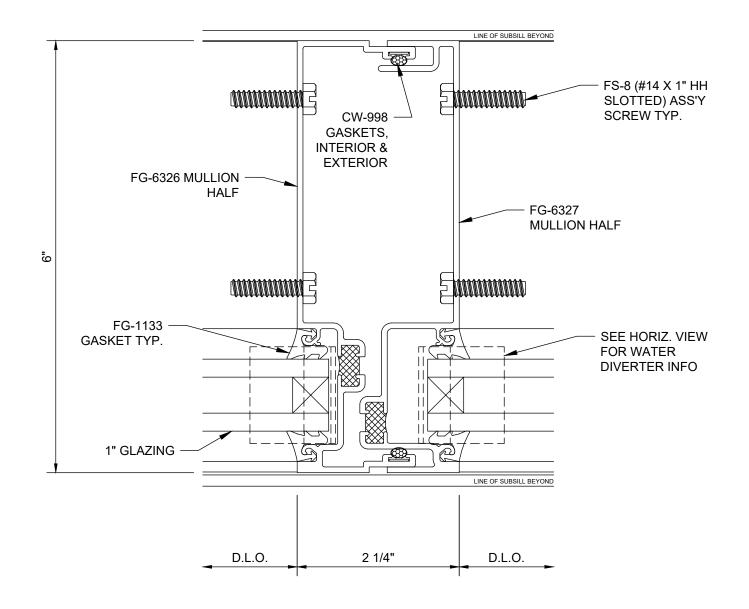

Series 6000 Thermal MultiPlane - Front Set Vertical at Operable Window - V9245

90° Outside Corner - V9211

Series 6000 Thermal MultiPlane - Front Set 90° Inside Corner - V9212

1/2" GLASS

5/16" GLASS

9/16" GLASS