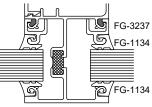

Series 6000 Thermal MultiPlane - Front Set Vertical at Operable Window - V9245

90° Outside Corner - V9211

Series 6000 Thermal MultiPlane - Front Set 90° Inside Corner - V9212

1/2" GLASS

5/16" GLASS

9/16" GLASS

3/8" GLASS

5/8" GLASS

11/16" GLASS

5 FG-1133

窗/FG-1134

3/4" GLASS

1-1/16" GLASS

Z