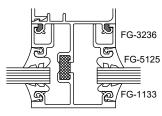

Series 6000 Thermal MultiPlane - Front Set Vertical at Operable Window - V9245

90° Outside Corner - V9211

Series 6000 Thermal MultiPlane - Front Set 90° Inside Corner - V9212

1/2" GLASS

5/16" GLASS

9/16" GLASS

3/8" GLASS

5/8" GLASS

11/16" GLASS

5 FG-1133

窗/FG-1134

3/4" GLASS

1-1/16" GLASS

Z

 $\overline{}$ 

,**F** 

7/8" GLASS

1" GLASS

1-1/8" GLASS