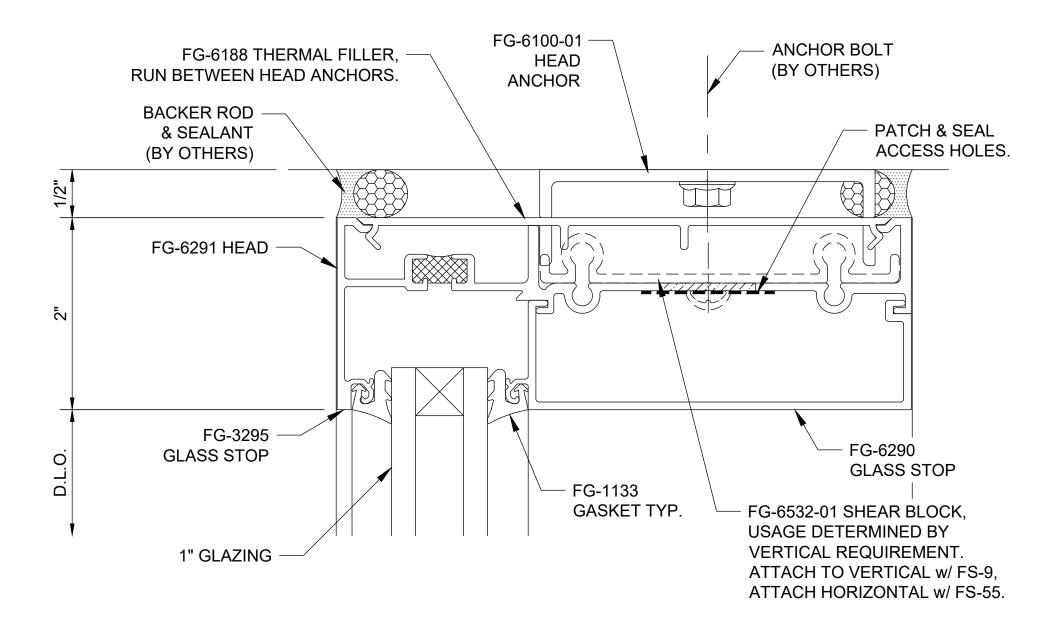

Series 6000 Thermal MultiPlane - Front Set Head - Outside Glazed - H9202

Series 6000 Thermal MultiPlane - Front Set Low Profile 8 p.s.f. Sill - H9209

Series 6000 Thermal MultiPlane - Front Set Sill - Anchored - H9210