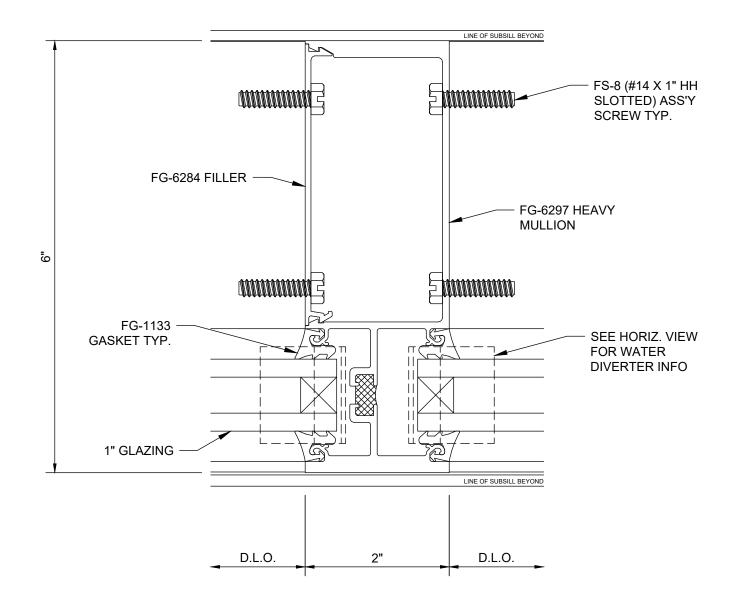

## Series 6000 Thermal MultiPlane - Front Set Jamb - V9202

Series 6000 Thermal MultiPlane - Front Set Heavy Vertical - V9205

Series 6000 Thermal MultiPlane - Front Set Typical Vertical - V9206

Series 6000 Thermal MultiPlane - Front Set Expansion Vertical - V9207