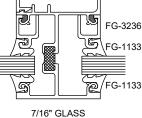

Series 6000 Thermal MultiPlane - Front Set Vertical at Operable Window - V9245

90° Outside Corner - V9211

Series 6000 Thermal MultiPlane - Front Set 90° Inside Corner - V9212

1/2" GLASS

5/16" GLASS

9/16" GLASS