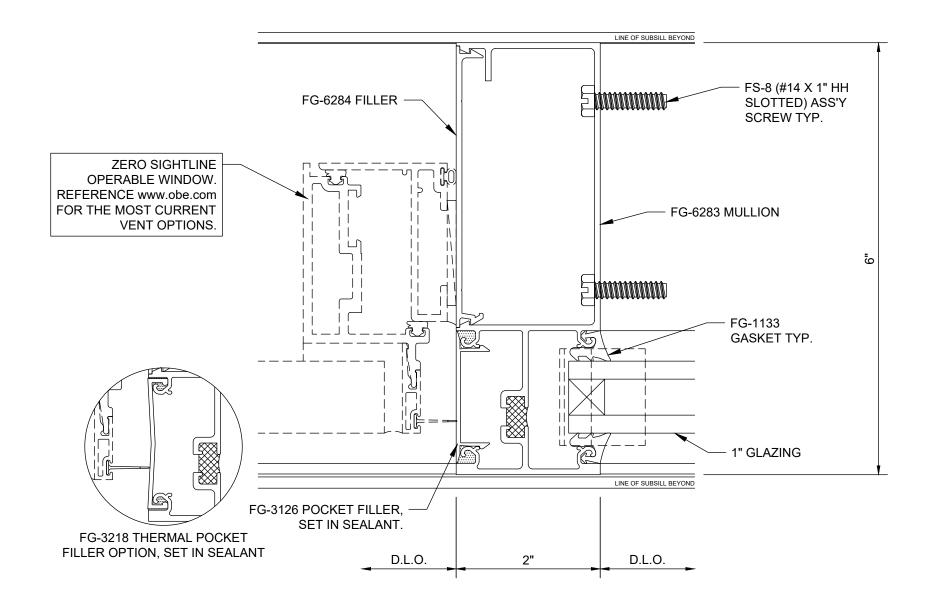

#### **Vertical Details**

- V9202 Jamb
- V9205 Heavy Vertical
- V9206 Typical Vertical
- V9207 Expansion Vertical
- V9245 Vertical at Operable Window

Series 6000 Thermal MultiPlane - Front Set Horizontal at Operable Window - H9219

Series 6000 Thermal MultiPlane - Front Set Intermediate Horizontal - Inside Glazed - H9221

Series 6000 Thermal MultiPlane - Front Set Head - Inside Glazed - H9222

Series 6000 Thermal MultiPlane - Front Set Vertical at Operable Window - V9245

90° Outside Corner - V9211

Series 6000 Thermal MultiPlane - Front Set 90° Inside Corner - V9212

1/2" GLASS

5/16" GLASS

9/16" GLASS