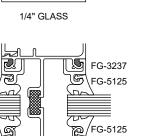

Series 6000 Thermal MultiPlane - Front Set Vertical at Operable Window - V9245

90° Outside Corner - V9211

Series 6000 Thermal MultiPlane - Front Set 90° Inside Corner - V9212

1/2" GLASS

5/16" GLASS

9/16" GLASS

3/8" GLASS

5/8" GLASS

11/16" GLASS

5 FG-1133

窗/FG-1134

3/4" GLASS

1-1/16" GLASS

Z

 $\overline{}$ 

,**F** 

7/8" GLASS

1" GLASS

1-1/8" GLASS