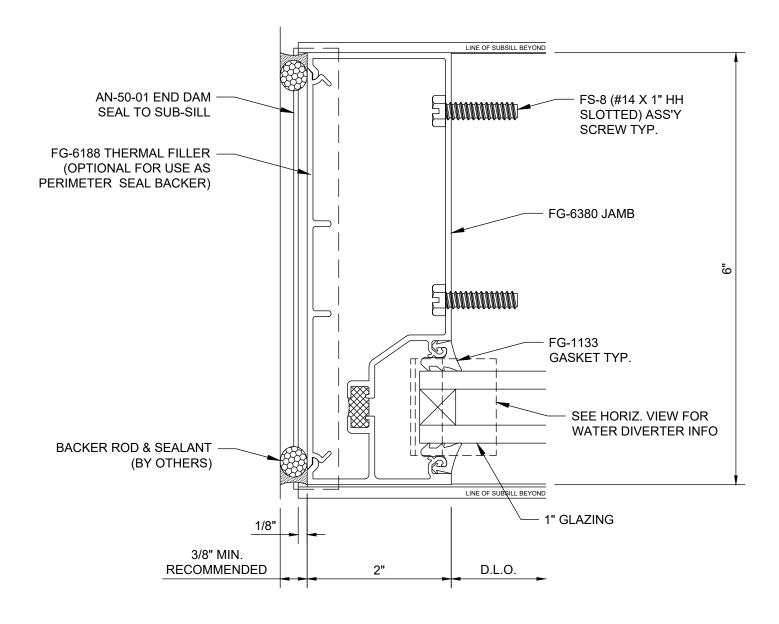

## Series 6000 Thermal MultiPlane - Front Set Jamb - V9202

Series 6000 Thermal MultiPlane - Front Set Heavy Vertical - V9205

Series 6000 Thermal MultiPlane - Front Set Typical Vertical - V9206

Series 6000 Thermal MultiPlane - Front Set Expansion Vertical - V9207