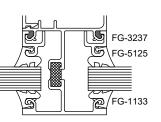

Series 6000 Thermal MultiPlane - Front Set Vertical at Operable Window - V9245

90° Outside Corner - V9211

Series 6000 Thermal MultiPlane - Front Set 90° Inside Corner - V9212

1/2" GLASS

5/16" GLASS

9/16" GLASS

3/8" GLASS

5/8" GLASS

11/16" GLASS

5 FG-1133

窗/FG-1134

3/4" GLASS

1-1/16" GLASS

Z

 $\overline{}$ 

,**F** 

7/8" GLASS

1" GLASS

1-1/8" GLASS