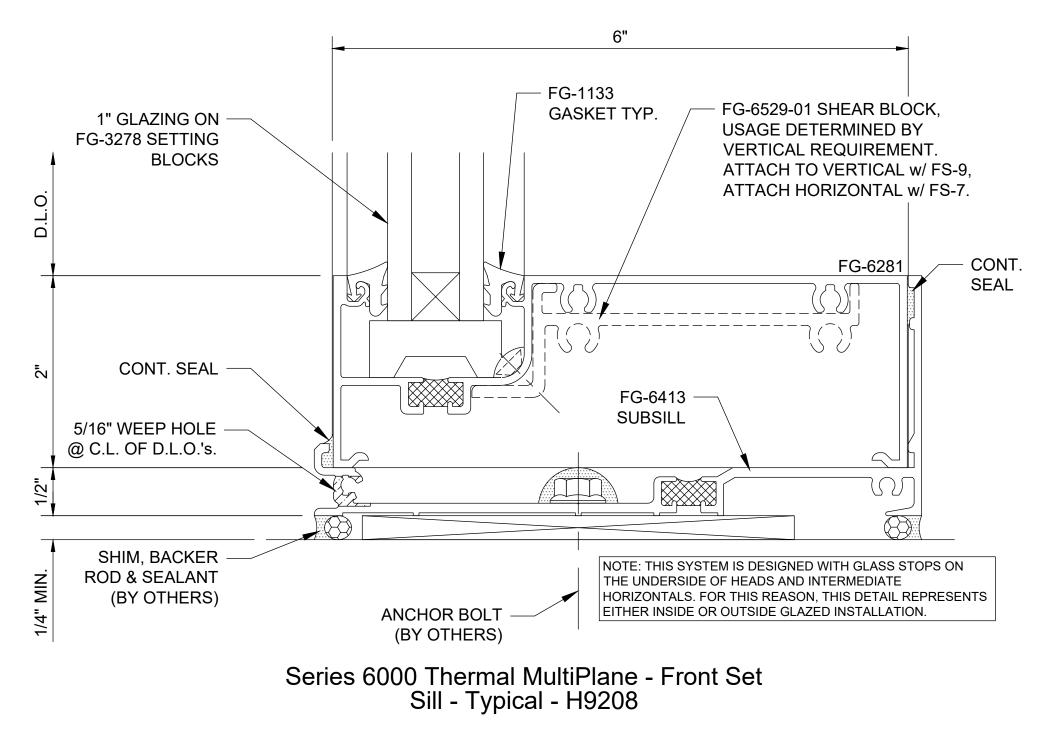

# Table of Contents

Series 6000 Thermal MultiPlane - Front Set 2" x 6" Storefront w/ 1" Typical Infill - Elevation

Series 6000 Thermal MultiPlane - Front Set Intermediate Horizontal - Outside Glazed - H9201

Series 6000 Thermal MultiPlane - Front Set Head - Outside Glazed - H9202

Series 6000 Thermal MultiPlane - Front Set Low Profile 8 p.s.f. Sill - H9209

Series 6000 Thermal MultiPlane - Front Set Sill - Anchored - H9210