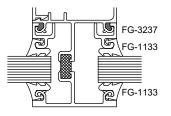

Series 6000 Thermal MultiPlane - Front Set Vertical at Operable Window - V9245

90° Outside Corner - V9211

Series 6000 Thermal MultiPlane - Front Set 90° Inside Corner - V9212

1/2" GLASS

5/16" GLASS

9/16" GLASS

3/8" GLASS

5/8" GLASS

11/16" GLASS

5 FG-1133

窗/FG-1134

3/4" GLASS

1-1/16" GLASS

Z

 $\overline{}$ 

,**F** 

7/8" GLASS

1" GLASS

1-1/8" GLASS