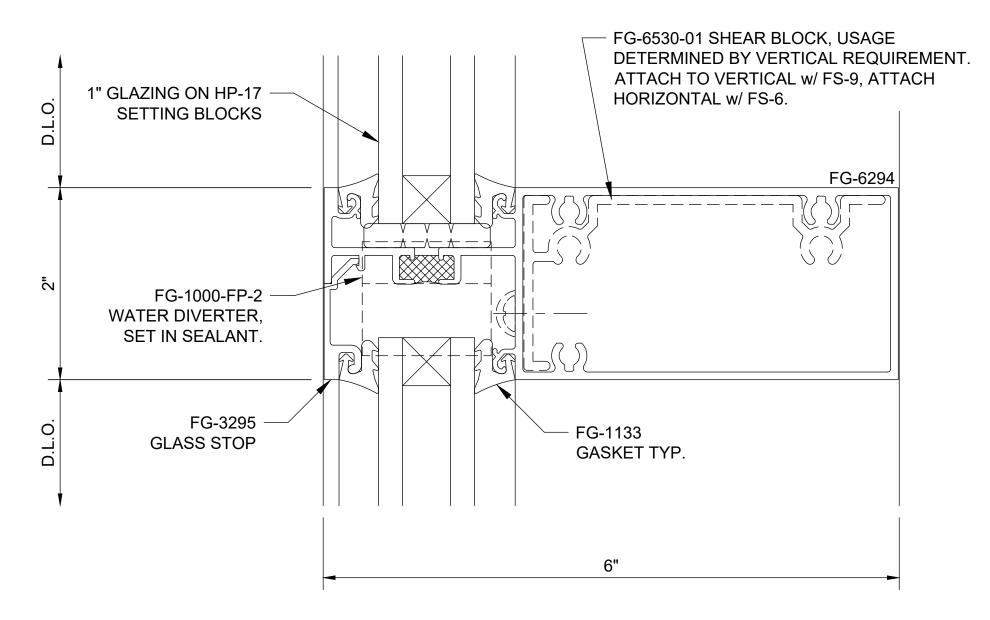

#### **Vertical Details**

- V9202 Jamb
- V9205 Heavy Vertical
- V9206 Typical Vertical
- V9207 Expansion Vertical
- V9245 Vertical at Operable Window

## Series 6000 Thermal MultiPlane - Front Set Jamb - V9202

Series 6000 Thermal MultiPlane - Front Set Heavy Vertical - V9205

Series 6000 Thermal MultiPlane - Front Set Typical Vertical - V9206

Series 6000 Thermal MultiPlane - Front Set Expansion Vertical - V9207