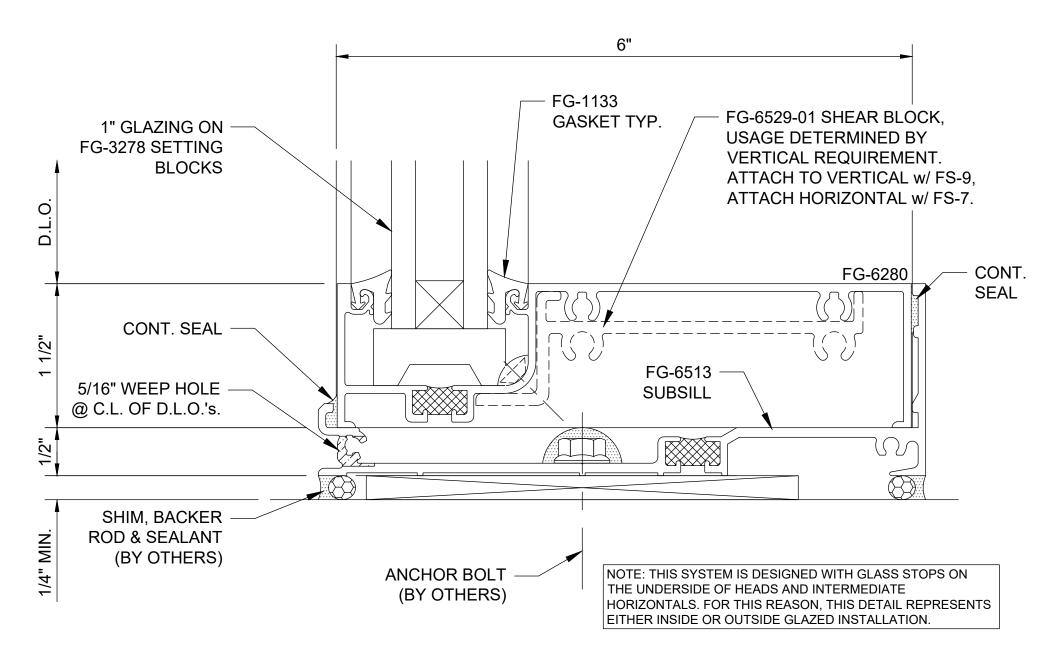

Series 6000 Thermal MultiPlane - Front Set Head - Outside Glazed - H9202

Series 6000 Thermal MultiPlane - Front Set Low Profile 8 p.s.f. Sill - H9209

Series 6000 Thermal MultiPlane - Front Set Sill - Anchored - H9210