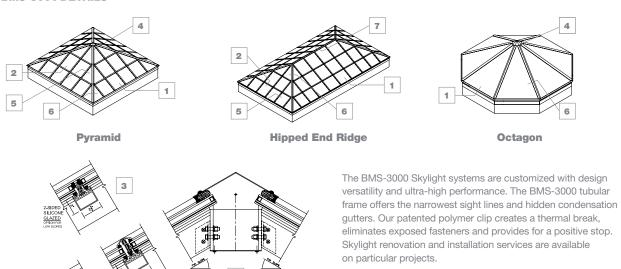

#### **BMS-3000 DETAILS**

7

#### **CUSTOM: BMS-3000**

These structurally sound, leak-free and reliable skylights are tested for air, static and dynamic water resistance, acoustic and thermal performance.

BlastMax™ and StormMax™ are available for impact-resistant applications.

#### Features + Options

- Flush integral gutter system of tubular framing members; 2-1/2" sight line
- Stepped guttering system; positive stop controls lip-seal pressure at edges of glass units
- Framing with 2-1/2" to 12" deep rafter extrusions
- Suitable for various pitches and custom applications