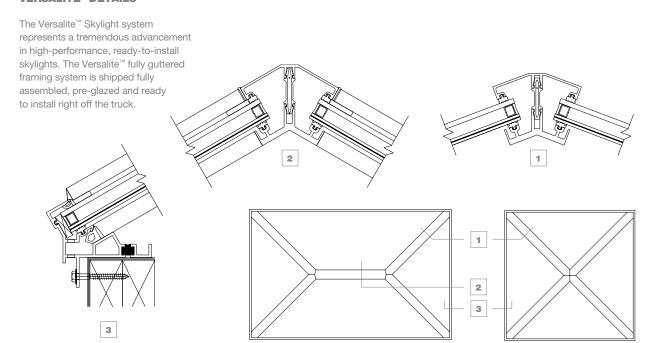

#### VERSALITE™ DETAILS

#### PRE-ENGINEERED: VERSALITE™

Skylights are available in Hipped Ridge and Vertical End Ridge (up to 8' wide x unlimited, Pyramid up to 8' x 8').

#### **VERSALITE™ CONFIGURATIONS**

**Pyramid** 

**Vertical End Ridge** 

**Hipped End Ridge** 